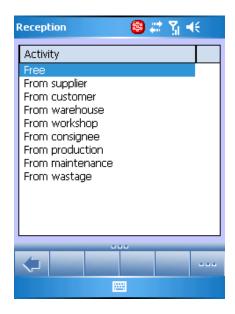

#### **Ultimate Warehouse**

- Data Communication with HHT
- Data Communication with ERP
- HHT Configuration Set Up
- Detailed Log File
- Goods Reception
- Goods Transfer
- Barcode printing
- Inventory Control ......