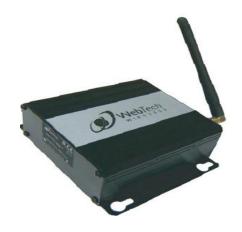

**Webtech Locator 6000** 

**GPS Radio** 

**GPRS Moto Radio** 

**Telemetry Ports** 

+70 deg Operating

**OTA Commands** 

Voce enabled/Handsfree

Home