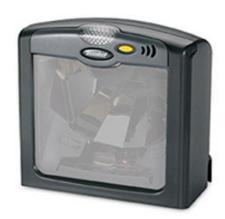

#### LS9100

**Reads All kind of Barcodes** 

USB, Serial, PS2, IBM

**Stand Alone** 

**IP54** 

**Application: Retail** 