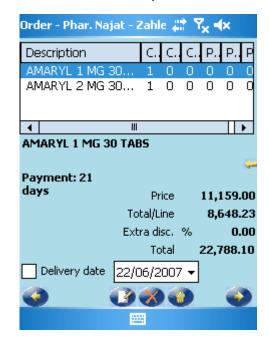

#### SalesForce One

- Data Communication with HHT
- Data Communication with ERP
- HHT Configuration Set Up
- Reporting Tool
- Detailed Log File
- Route Management
- Offers Management
- Commissions Calculations
- Price List management
- Order taking
- Invoicing
- Discount Management
- Customer Solvability
- Collection
- .....

## **HHT Snapshot**