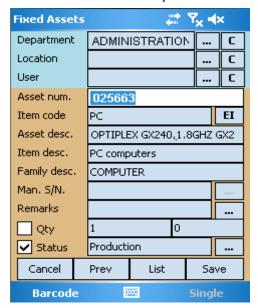

## Asset Management

#### AssetControlOne

- Data Communication with HHT
- Data Communication with ERP
- HHT Configuration Set Up
- Reporting Tool
- Detailed Log File
- Asset Inventory
- Location Management
- Barcode reading
- RF tag Module
- Asset Status Management
- ...

## **HHT Snapshot**