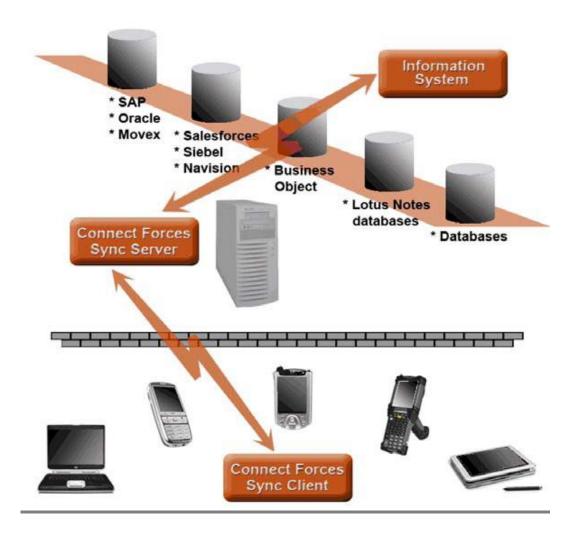

## **Product Description**

Connect Forces provides Mobile Workers with timely access to company information relating to customers, resources and infrastructure via wireless communication.

**Connect Forces** is a secure, scalable, mobile platform that enables organizations to empower employees to do the work they need anywhere, at anytime.

## Key Points

- Easy to use as well as high visibility navigation; CF is specially designed to be used by personnel of all skill levels
- CF is multiplatform ready: CE, WM
- All communications modes: wireless, GPRS, Edge, 3G, 3G+ with VPN, SSL
- Localization in real time as well as navigation option
- Automatic synchronization between HHT and Back End
- Schedule Management with drag and drop feature
- Report Check list
- Personalized Reporting
- Etc.