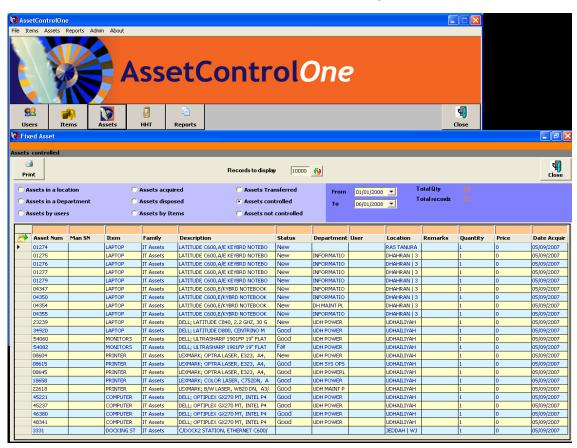

## Asset Management

#### AssetControlOne

- Data Communication with HHT
- Data Communication with ERP
- HHT Configuration Set Up
- Reporting Tool
- Detailed Log File
- Asset Inventory
- Location Management
- Barcode reading
- RF tag Module
- Asset Status Management
- ...

## **Back Office Snapshot**

Home About Us Contact Us

. Symbol Technologies... Zebra Technologies... Paxar... Oneil... Webtech Wireless... Emotion...

Warehouse Management