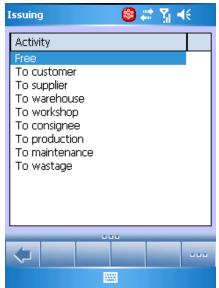

#### **Ultimate Warehouse**

- Data Communication with HHT
- Data Communication with ERP
- HHT Configuration Set Up
- Detailed Log File
- Goods Reception
- Goods Transfer
- Barcode printing
- Inventory Control ......