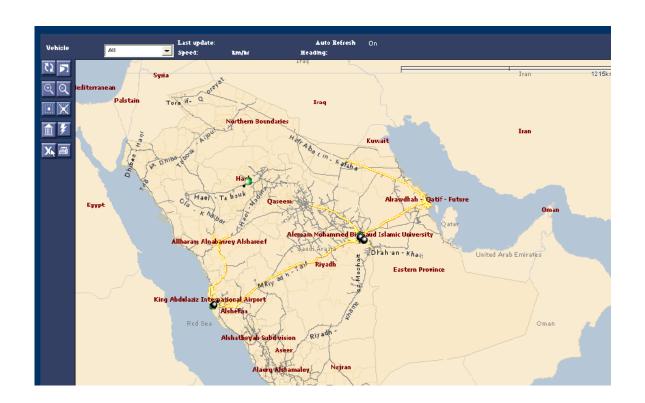

# Fleet Management

Webtech Wireless

.. Symbol Technologies... Zebra Technologies... Paxar... Oneil... Webtech Wireless... Emotion...

## **Quadrant**

- Friendly System
- Web Enabled/Live System
- Global positioning System
- GSM/GPRS/SMS
- Colored Mapping
- Geofencing
- Telemetry
- Local Client
- Landmarking
- History
- ....

About Us

Contact Us