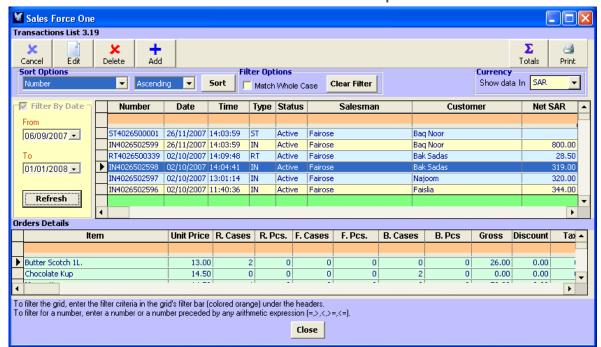

#### SalesForce One

- Data Communication with HHT
- Data Communication with ERP
- HHT Configuration Set Up
- Reporting Tool
- Detailed Log File
- Route Management
- Offers Management
- Commissions Calculations
- Price List management
- Order taking
- Invoicing
- Discount Management
- Customer Solvability
- Collection
- .....

## **Back Office Snapshot**

About Us

Contact Us

. Symbol Technologies... Zebra Technologies... Paxar... Oneil... Webtech Wireless... Emotion..